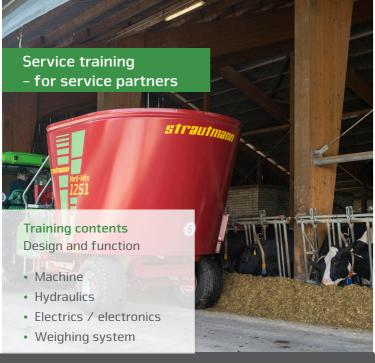

### Fodder mixing wagons

#### Presence training

- DE | 07.02.2024
- DE I 29.02.2024

#### Duration

one-day, 8:30 a.m. - 04:00 p.m.

Participation fee 100,00 € p.P. incl. training material and catering during training