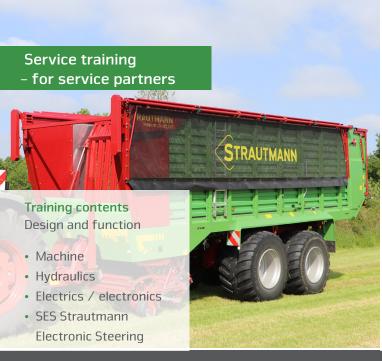

# **STRAUTMANN**

www.strautmann.com



### Self-propelled fodder mixing wagons Sherpa

### Presence training

- DE | 30.11.2023
- DE | 15.02.2024

#### Duration

one-day, 8:30 a.m. - 05:00 p.m.

Participation fee 280,00 € p.p. incl. board and catering during training

### **Online Training**

- DE I 13.03.2024
- EN I 14.03.2024

#### Duration

one-day, in 2 blocks 9:30 - 11:30 a.m. and 01:00 - 03:00 p.m.

Participation fee 150,00 € p.p. incl. training material





### Forage wagons

#### Presence training

- DE | 23.01.2024
- DE | 24.01.2024
- DE I 06.02.2024
- DE | 27.02.2024
- \_\_.
- DE | 05.03.2024
- EN | 19.03.2024

#### Duration

one-day, 8:30 a.m. - 05:00 p.m.

### Participation fee

150,00 € p.P. incl. training material and catering during training

### **Online Training**

- DE | 09.01.2024
- EN I 30.01.2024

#### Duration

one-day, in 2 blocks 9:30

- 11:30 a.m. and 01:00 - 03:00 p.m.

Participation fee 100,00 € p.p.

incl. training material



### Spreaders and transport technology

### Presence training

- DE | 08.02.2024
- DE I 28.02.2024
- EN I 20.03.2024

#### Duration

one-day, 8:30 a.m. - 05:00 p.m.

Participation fee 150,00 € p.P.

incl. training material and catering during training

## Online Training

- DE | 11.01.2024
- EN I