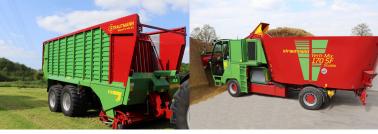

# **STRAUTMANN**

www.strautmann.com



### Self-propelled fodder mixing wagons Sherpa

### Presence training

- DE | 30.11.2023
- DE | 15.02.2024

#### Duration

one-day, 8:30 a.m. - 05:00 p.m.

Participation fee 280,00 € p.p. incl. board and catering during training

### **Online Training**

- DE I 13.03.2024
- EN I 14.03.2024

#### Duration

one-day, in 2 blocks 9:30 - 11:30 a.m. and 01:00 - 03:00 p.m.

Participation fee 150,00 € p.p. incl. training material





### Forage wagons

#### Presence training

- DE | 23.01.2024
- DE | 24.01.2024
- DE I 06.02.2024
- DE | 27.02.2024
- \_\_.
- DE | 05.03.2024
- EN | 19.03.2024

#### Duration

one-day, 8:30 a.m. - 05:00 p.m.

### Participation fee

150,00 € p.P. incl. training material and catering during training

### **Online Training**

-