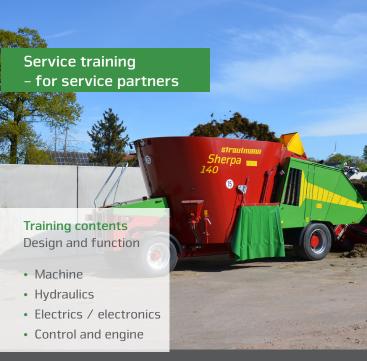

# **STRAUTMANN**

www.strautmann.com



### Self-propelled fodder mixing wagons Sherpa

### Presence training

- DE | 30.11.2023
- DE | 15.02.2024

#### Duration

one-day, 8:30 a.m. - 05:00 p.m.

Participation fee 280,00 € p.p. incl. board and catering during training

### **Online Training**

- DE I 13.03.2024
- EN I 14.03.2024

#### Duration

one-day, in 2 blocks 9:30 - 11:30 a.m. and 01:00 - 03:00 p.m.

Participation fee 150,00 € p.p. incl. training material





### Forage wagons

#### Presence training

- DE | 23.01.2024
- DE | 24.01.2024
- DE I 06.02.2024
- DE | 27.02.2024
- \_\_.
- DE | 05.03.2024
- EN | 19.03.2024

#### Duration

one-day, 8:30 a.m. - 05:00 p.m.

### Participation fee

150,00 € p.P. incl. training material and catering during training

### **Online Training**

- DE | 09.01.2024
- EN I 30.01.2024

#### D