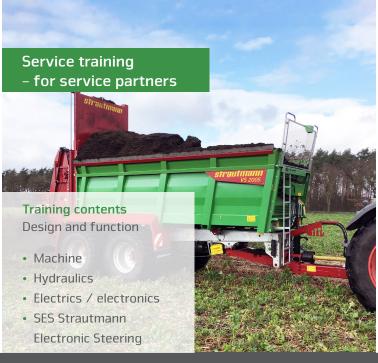

### Forage wagons

#### Presence training

- DE | 23.01.2024
- DE | 24.01.2024
- DE I 06.02.2024
- DE | 27.02.2024
- \_\_.
- DE | 05.03.2024
- EN | 19.03.2024

#### Duration

one-day, 8:30 a.m. - 05:00 p.m.

### Participation fee

150,00 € p.P. incl. training material and catering during training