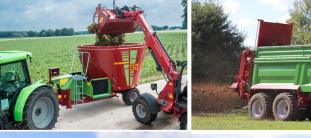

# **STRAUTMANN**

www.strautmann.com



### Self-propelled fodder mixing wagons Sherpa

### Presence training

- DE | 30.11.2023
- DE | 15.02.2024

#### Duration

one-day, 8:30 a.m. - 05:00 p.m.

Participation fee 280,00 € p.p. incl. board and catering during training

### **Online Training**

- DE I 13.03.2024
- EN I 14.03.2024

#### Duration

one-day, in 2 blocks 9:30 - 11:30 a.m. and 01:00 - 03:00 p.m.

Participation fee 150,00 € p.p. incl. training material





### Forage wagons

#### Presence training

- DE | 23.01.2024
- DE | 24.01.2024
- DE I 06.02.2024
- DE | 27.02.2024
- \_\_.
- DE | 05.03.2024
- EN | 19.03.2024

#### Duration

one-day, 8:30 a.m. - 05:00 p.m.

### Participation fee

150,00 € p.P. incl. training material and catering during training

### **Online Training**