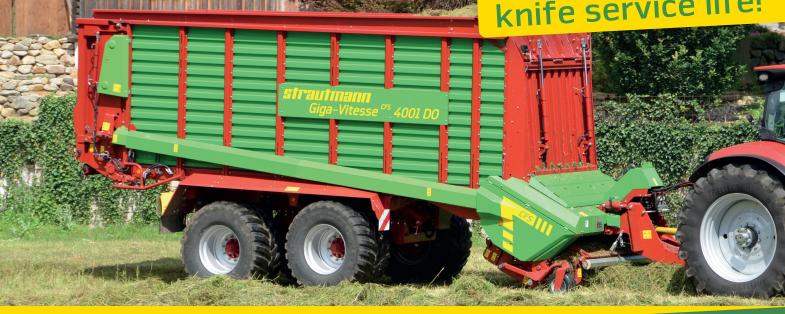

## Twice the knife service life!

## **Twice** the service life with Strautmann ORIGINAL PARTS!

## We tested:

- Replica forage wagon knives compared to Strautmann ORIGINAL forage wagon knives
- Test setup: In a Giga-Vitesse<sup>CFS</sup> 4001 DO, 8 cutting knives were replaced by replica parts. After 360 transported loads we evaluated the result: