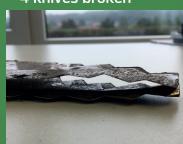

## Replica

6 knives prematurely defective – 2 knives bent

– 4 knives broken

Intensive wear

- Frequent change of knives
- Worse cutting quality
- Dangerous metal in the fodder!

All knives undamaged!

Hardly any traces of abrasion