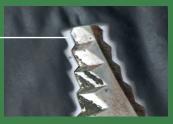

## Replica

6 knives prematurely defective – 2 knives bent

– 4 knives broken

Intensive wear

- Frequent change of knives
- Worse cutting quality
- Dangerous metal in the fodder!

All knives undamaged!

Hardly any traces of abrasion