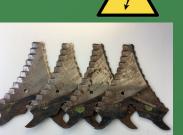

## Replica

6 knives prematurely defective – 2 knives bent

– 4 knives broken

Intensive wear

- Frequent change of knives
- Worse cutting quality
- Dangerous metal in the fodder!

All knives undamaged!

Hardly any traces of abrasion