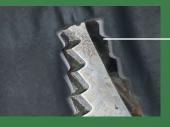

## We tested:

- Replica forage wagon knives compared to Strautmann ORIGINAL forage wagon knives
- Test setup: In a Giga-Vitesse<sup>CFS</sup> 4001 DO, 8 cutting knives were replaced by replica parts. After 360 transported loads we evaluated the result:

## Replica

6 knives prematurely defective – 2 knives bent

– 4 knives broken

Intensive wear

- Frequent change of knives
- Worse cutting quality
- Dangerous metal in the fodder!

All knives undamaged!

Hardly any traces of abrasion