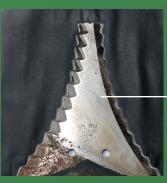

## We tested:

- Replica forage wagon knives compared to Strautmann ORIGINAL forage wagon knives
- Test setup: In a Giga-Vitesse<sup>CFS</sup> 4001 DO, 8 cutting knives were replaced by replica parts. After 360 transported loads we evaluated the result:

## Replica

6 knives prematurely defective – 2 knives bent

– 4 knives broken

Intensive wear

- Frequent change of knives
- Worse cutting quality
- Dangerous metal in the fodder!

All knives undamaged!

Hardly any traces of abrasion