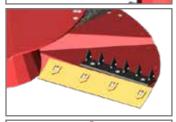

Special knife options help you to adapt your Vario<sup>2</sup> mixing auger in stepped flight design even better to your needs:

The **bale knife** is perfectly suitable for cutting bales.

2

perfectly adapted to your specific conditions of use. The adjustable bars at the start of the augerflight and an adjustable cutting edge at the remover lead to all fodder components neatly being picked up.

The Strautmann magnetic system (optional extra) directly mounted on the mixing auger offers optimum health protection for yourhigh-yield cows.

For fodder rations containing e.g. beets or potatoes, the root crop knife ensures better mixing and additional crushing of the ingredients.