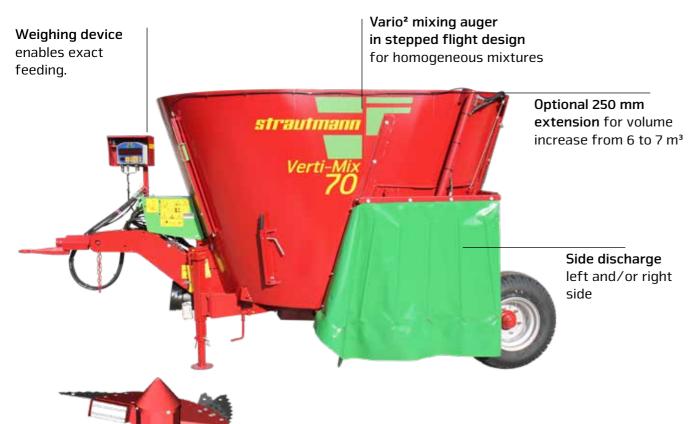

# - best mix with up to 7 m<sup>3</sup>

The Verti-Mix 70 complements the Strautmann product portfolio in the field of compact single auger mixers. With a mixing volume of up to 7 m<sup>3</sup>, up to 50 dairy cows can be optimally fed with feeding once a day

## Easy discharge

- Discharge via side doors
- Left and/or right
- Loose and homogeneous fodder swathe
- the eccentric position of the discharge openings ensures optimum fodder discharge.

## Weighing devices

- PTM HL 50
- → Management of 50 recipes from up to 30 components
- EZ 2810
- $\rightarrow$  Adding scale
- → Standard with Bluetooth antenna:
- Free Feed App
- Rations can be saved on smartphone
- Feed report can be sent by e-mail