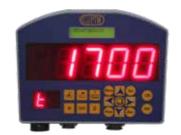

## Weighing devices

- PTM HL 50
- → Management of 50 recipes from up to 30 components
- EZ 2810
- $\rightarrow$  Adding scale
- → Standard with Bluetooth antenna:
- Free Feed App
- Rations can be saved on smartphone
- Feed report can be sent by e-mail