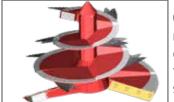

Special knife options help you to adapt your Vario<sup>2</sup> mixing auger in stepped flight design even better to your needs:

The **bale knife** is perfectly suitable for cutting bales.

2

perfectly adapted to your specific conditions of use. The adjustable bars at the start of the augerflight and an adjustable cutting edge at the remover lead to all fodder components neatly being picked up.

Optional "INNODUR" wearing elements significantly extend the service life of the Vario<sup>2</sup> mixing auger in stepped flight design..

Technische Änderungen vorbehalten