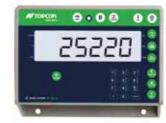

## Weighing devices

- PTM HL 50
- → Management of 50 recipes from up to 30 components
- EZ 2810
- $\rightarrow$  Adding scale
- → Standard with Bluetooth antenna:
- Free Feed App
- Rations can be saved on smartphone
- Feed report can be sent by e-mail