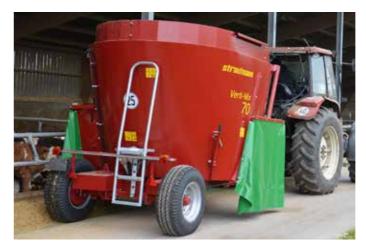

# Verti-Mix 70

## Verti-Mix 70

# - best mix with up to 7 m<sup>3</sup>

The Verti-Mix 70 complements the Strautmann product portfolio in the field of compact single auger mixers. With a mixing volume of up to 7 m<sup>3</sup>, up to 50 dairy cows can be optimally fed with feeding once a day