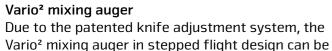

Special knife options help you to adapt your Vario<sup>2</sup> mixing auger in stepped flight design even better to your needs:

The **bale knife** is perfectly suitable for cutting bales.

2

perfectly adapted to your specific conditions of use. The adjustable bars at the start of the augerflight and an adjustable cutting edge at the remover lead to all fodder components neatly being picked up.