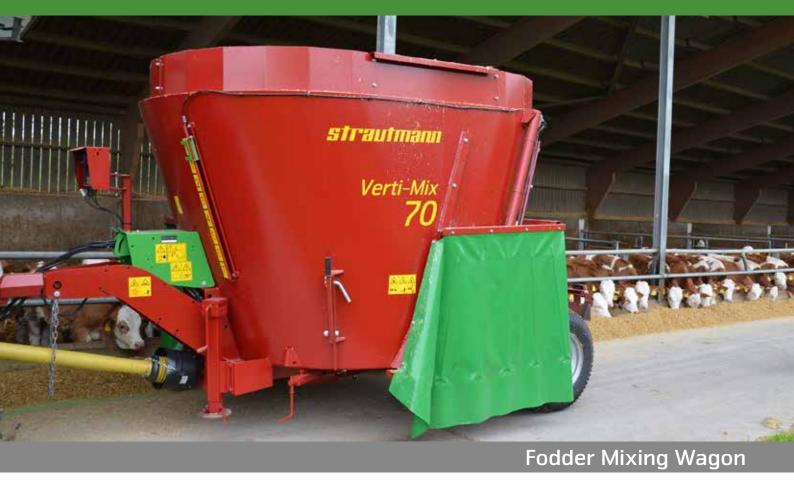

# Verti-Mix 70

## Verti-Mix 70

# - best mix with up to 7 m<sup>3</sup>

The Verti-Mix 70 complements the Strautmann product portfolio in the field of compact single auger mixers. With a mixing volume of up to 7 m<sup>3</sup>, up to 50 dairy cows can be optimally fed with feeding once a day

## Easy discharge

- Discharge via side doors
- Left and/or right
- Loose and homogeneous fodder swathe
- the eccentric position of the discharge openings ensures optimum fodder discharge.